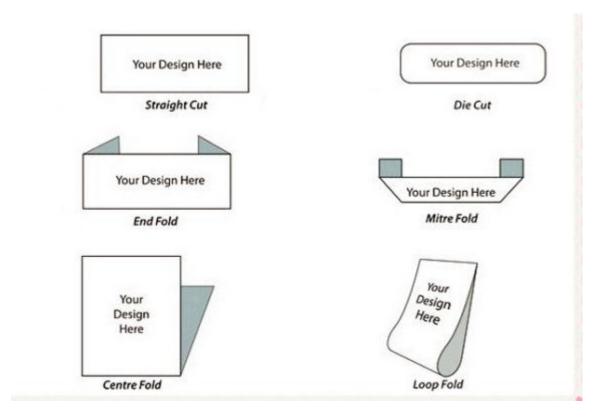

## Clothing Washing Label Showcase:

Clothing Washing Label Fold Type:

Qingdao Changrun Packaging Co., Ltd. Phone:+86-18560651998 E-mail: **changRung.com** 

Shipping

- A. By air or sea
- B. By Express(DHL,TNT,FedEx,EMS)

Please advise us the material, size, color, quantity and the folding way of your woven label when you make an enquiry.

It will be better if you can send us design of it, then we can give you a specific quotation.